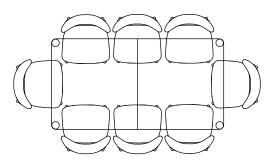

## **Otto Extension - Chair placement configuration**

### HENRIK

Otto Extension 130 - 180 x 90 CLOSED - Comfortable x 6 EXTENDED - Comfortable x 6, Cosy x 8

Otto Extension 190 - 240 x 100 CLOSED - Comfortable x 8 EXTENDED - Comfortable x 10

### ASTRID, NESTOR, STEFAN

Otto Extension 130 - 180 x 90 CLOSED - Comfortable x 4, Cosy x 6 EXTENDED - Comfortable x 6, Cosy x 8

Otto Extension 190 - 240 x 100 CLOSED - Comfortable x 6, Cosy x 8 EXTENDED - Comfortable x 8, Cosy x 10