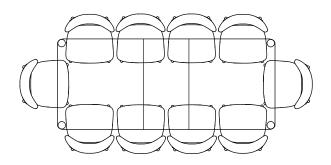

## **Otto Extension - Chair placement configuration**

### HENRIK

Otto Extension 130 - 180 x 90 CLOSED - Comfortable x 6 EXTENDED - Comfortable x 6, Cosy x 8

Otto Extension 190 - 240 x 100 CLOSED - Comfortable x 8 EXTENDED - Comfortable x 10

### ASTRID, NESTOR, STEFAN

Otto Extension 130 - 180 x 90 CLOSED - Comfortable x 4, Cosy x 6 EXTENDED - Comfortable x 6, Cosy x 8

Otto Extension 190 - 240 x 100 CLOSED - Comfortable x 6, Cosy x 8 EXTENDED - Comfortable x 8, Cosy x 10