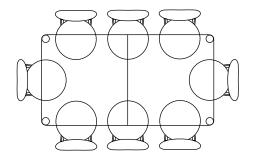

## **Otto Extension - Chair placement configuration**

### HENRIK

Otto Extension 130 - 180 x 90 CLOSED - Comfortable x 6 EXTENDED - Comfortable x 6, Cosy x 8

Otto Extension 190 - 240 x 100 CLOSED - Comfortable x 8 EXTENDED - Comfortable x 10