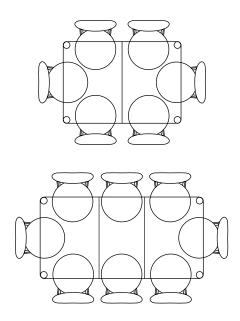

## **Otto Extension - Chair placement configuration**

### ASTRID, NESTOR, STEFAN

Otto Extension 130 - 180 x 90 CLOSED - Comfortable x 4, Cosy x 6 EXTENDED - Comfortable x 6, Cosy x 8

Otto Extension 190 - 240 x 100 CLOSED - Comfortable x 6, Cosy x 8 EXTENDED - Comfortable x 8, Cosy x 10