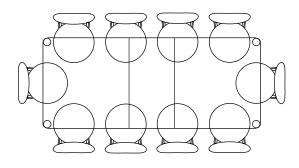

## **Otto Extension - Chair placement configuration**

### ASTRID, NESTOR, STEFAN

Otto Extension 130 - 180 x 90 CLOSED - Comfortable x 4, Cosy x 6 EXTENDED - Comfortable x 6, Cosy x 8

Otto Extension 190 - 240 x 100 CLOSED - Comfortable x 6, Cosy x 8 EXTENDED - Comfortable x 8, Cosy x 10