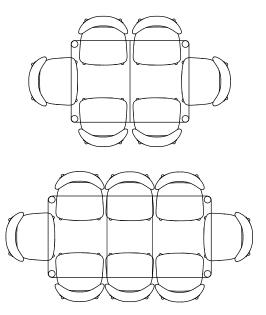

## **Otto Extension - Chair placement configuration**

### HENRIK

Otto Extension 130 - 180 x 90 CLOSED - Comfortable x 6 EXTENDED - Comfortable x 6, Cosy x 8

Otto Extension 190 - 240 x 100 CLOSED - Comfortable x 8 EXTENDED - Comfortable x 10

### ASTRID, NESTOR, STEFAN

Otto Extension 130 - 180 x 90 CLOSED - Comfortable x 4, Cosy x 6 EXTENDED - Comfortable x 6, Cosy x 8

Otto Extension 190 - 240 x 100 CLOSED - Comfortable x 6, Cosy x 8 EXTENDED - Comfortable x 8, Cosy x 10