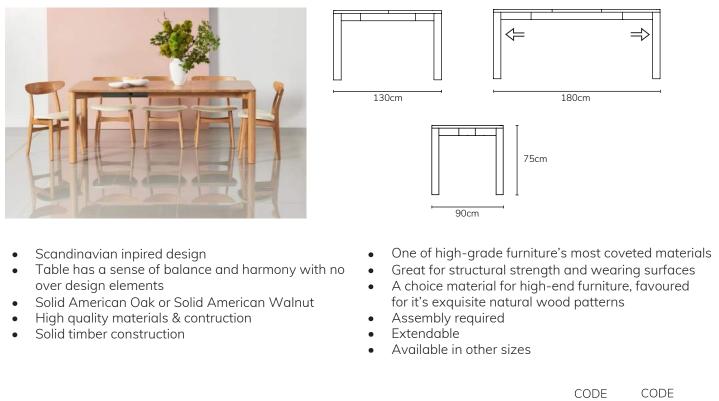

### **Otto - Extension Dining Table**

Available America Oak & Walnut

| IMAGE                 | DIMENSIONS                    | PRODUCT DESCRIPTION                         | OAK    | WALNUT |
|-----------------------|-------------------------------|---------------------------------------------|--------|--------|
| 130cm 180cm 90cm 75cm | W130 to 180<br>x D90 x H75cm  | Otto Extension Dining Table<br>130 to 180cm | OS1163 |        |
| 190cm 240cm 100cm     | W190 to 240<br>x D100 x H75cm | Otto Extension Dining Table<br>190 to 240cm | OS1164 |        |